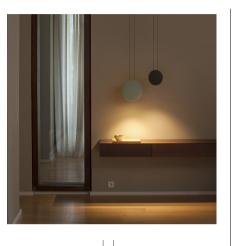

# 2501

Design By Lievore Altherr Molina

Cosmos is a sculptural hanging lamp. Designed by Lievore, Altherr, Molina. Available in various colours: chocolate, green and light grey.

### General Lighting

Lamp for general lighting with an opaque shade and distributing light upwards and/or downwards mainly.