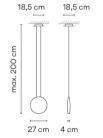

## Model Sheet

| Finish                   | <ul> <li>66 Llight-grey<br/>Pantone 403</li> <li>62 Green<br/>Pantone 5645</li> <li>14 Matt dark-brown lacquer<br/>RAL 8019</li> </ul> |
|--------------------------|----------------------------------------------------------------------------------------------------------------------------------------|
| LED temperature<br>color | 2700 K                                                                                                                                 |
| Dimming                  | 1-10V PUSH / ON/OFF<br><b>Optional</b> DALI or Casambi<br>Min. quantity, upcharge and extra<br>lead time apply [EN]                    |
| Instalation type         | Surface Canopy                                                                                                                         |
| Materials                | Canopy Plate: Steel<br>Body: ABS                                                                                                       |
| Light source             | 1 x LED 4,5W 700mA<br>E                                                                                                                |
| LED                      | CRI>80 490 lm 108.8<br>2700 K                                                                                                          |
| Driver                   | CC - Constant Current 350<br>100~240 V 50/60 HZ                                                                                        |
|                          | F Dimmable LED IP20 Bi-volt 50-60Hz                                                                                                    |
| Application              | Hanging lamps                                                                                                                          |
| Packaging                | 1 Box<br>0.41 m x 0.41 m x 0.2 m<br>Gross weigth 2.6<br>Net weigth 2.34<br>Vol. 0.0336                                                 |