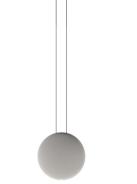

# 2501

Design By Lievore Altherr Molina

Cosmos is a sculptural hanging lamp. Designed by Lievore, Altherr, Molina. Available in various colours: chocolate, green and light grey.

## Model Sheet

| Finish                   | <ul> <li>66 Llight-grey<br/>Pantone 403</li> <li>62 Green<br/>Pantone 5645</li> <li>14 Matt dark-brown lacquer<br/>RAL 8019</li> </ul> |
|--------------------------|----------------------------------------------------------------------------------------------------------------------------------------|
| LED temperature<br>color | 2700 K                                                                                                                                 |
| Dimming                  | 1-10V PUSH / ON/OFF<br><b>Optional</b> DALI or Casambi<br>Min. quantity, upcharge and extra<br>lead time apply [EN]                    |
| Instalation type         | Surface Canopy                                                                                                                         |
| Materials                | Canopy Plate: Steel<br>Body: ABS                                                                                                       |
| Light source             | 1 x LED 4,5W 700mA<br>E                                                                                                                |
| LED                      | CRI>80 490 lm 108.8<br>2700 K                                                                                                          |
| Driver                   | CC - Constant Current 350<br>100~240 V 50/60 HZ                                                                                        |
|                          | F Dimmable LED IP20 Bi-volt 50-60Hz                                                                                                    |
| Application              | Hanging lamps                                                                                                                          |
| Packaging                | 1 Box<br>0.41 m x 0.41 m x 0.2 m<br>Gross weigth 2.6<br>Net weigth 2.34<br>Vol. 0.0336                                                 |